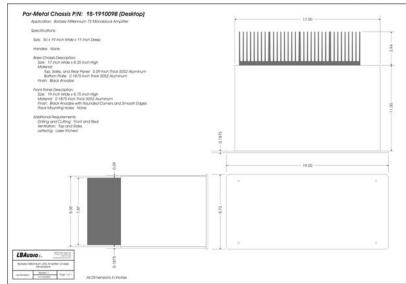

## Millennium 200 Class-AB Power Amplifier

Courtesy of Les Bordelon, LBAudio, California

Description:

Based on Borbely Audio Kits EB-201/168 Driver EB-117/400 (EB-2000/115) Output EB-903/237 Power Supply 150 Watts Class AB (30 Watts Class A) 1 balanced XLR and 1 unbalanced RCA input Custom Chassis – Black or Silver Anodized Finish – Lettered Choice of connectors, wiring, switches and controls Custom Made Transformers Prices for assembled and checked out units start at \$8000.00 (Other assembly/pricing options available)

Photos (See Millennium 75 photos):

Millennium 200 Class AB Monoblock Amplifier Layout

Millennium 200 Class AB Amplifier Rear Panel (In assembly)

Millennium 200 Class AB Amplifier Rear Panel (In assembly)