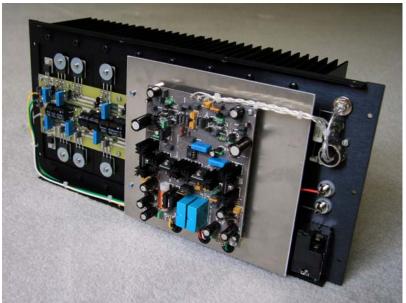

Photos (See Millennium 75 photos):

Millennium 200 Class AB Monoblock Amplifier Layout

Millennium 200 Class AB Amplifier Rear Panel (In assembly)

Millennium 200 Class AB Amplifier Rear Panel (In assembly)